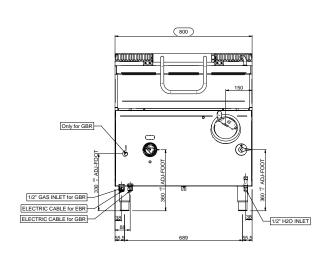

## **SEE MORE TECHNICAL DATA:**

| External dimensions - WxDxH (cm) | 80x90x85 |
|----------------------------------|----------|
| Tank capacity (It-GN)            | 80       |
| Total power (kW)                 | 12       |

## **HIDE THE OTHER TECHNICAL DATA:**

| Tank dimensions - WxDxH (cm) | 79x69x20     |
|------------------------------|--------------|
| Electric elements (kW)       | 12           |
| Supply (N)                   | 400V 3N 50Hz |
| Weight (kg)                  | 160          |
| Volume (m3)                  | 1,1          |
|                              |              |