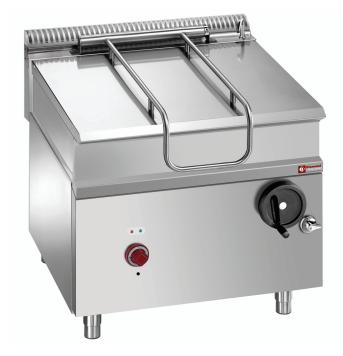

## S/S BOWL, ELECTRIC MONOBLOC

The structure is AISI 304 stainless steel 18/10 with scotch-brite finishing. The tank has AISI 304 18/10 stainless steel walls and bottom is in compound of 12 mm thickness, (mod VI) or stainless steel for more efficient heat distribution. The rounded corners and the shaped front part facilitate unloading and cleaning operations. The stainless steel lid is balanced and has strong stainless steel AISI 304 hinges and an ergonomic front handle. Water load tap placed on the front of the unit. Gas versions: stainless steel burner with multiple arms for more even heat diffusion; gas valve with thermocouple, thermostatic temperature control (75-300 °C). Electric versions: armoured heating elements in stainless steel on the external bottom of the tank; thermostatic control (75-300 °C).