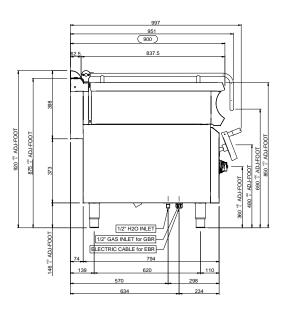

## **SEE MORE TECHNICAL DATA:**

| External dimensions - WxDxH (cm) | 80x90x85 |
|----------------------------------|----------|
| Tank capacity (It-GN)            | 80       |
| Total power (kW)                 | 12       |

## **HIDE THE OTHER TECHNICAL DATA:**

| Tank dimensions - WxDxH (cm) | 79x69x20     |
|------------------------------|--------------|
| Electric elements (kW)       | 12           |
| Supply (N)                   | 400V 3N 50Hz |
| Weight (kg)                  | 160          |
| Volume (m3)                  | 1,1          |
|                              |              |