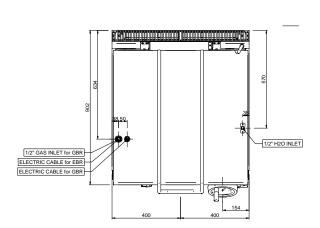

## **SEE MORE TECHNICAL DATA:**

| External dimensions - WxDxH (cm) | 80x90x85 |
|----------------------------------|----------|
| Tank capacity (It-GN)            | 80       |
| Total power (kW)                 | 12       |

## **HIDE THE OTHER TECHNICAL DATA:**

| Tank dimensions - WxDxH (cm) | 79x69x20     |
|------------------------------|--------------|
| Electric elements (kW)       | 12           |
| Supply (N)                   | 400V 3N 50Hz |
| Weight (kg)                  | 160          |
| Volume (m3)                  | 1,1          |
|                              |              |