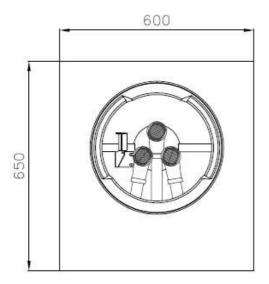

## • Data Table

Table 1: Technical Specification

| Technical Specification     |                              |       |           |
|-----------------------------|------------------------------|-------|-----------|
| Model                       | NGTL 6 – 65 (SO)             |       |           |
| Overall Dimension (mm)      | Width                        | Depth | Height    |
|                             | 600                          | 650   | 360 / 467 |
| Gas Connection (G)          | R. ¾ "                       |       |           |
| Total Nominal Thermal Power | 28 kW                        |       |           |
|                             | 24000 kCal/h                 |       |           |
| Gas Pressure                | Gas G30 / G31 = 28 / 37 mbar |       |           |
| Ignition                    | Manual                       |       |           |

## • Overall Dimension

NGTL 6-65 (SO)

G Gas Connection R 3/4"

DETAIL A SCALE 2: 2.5