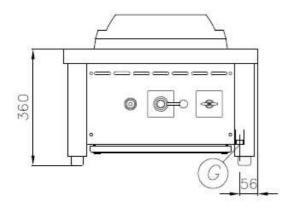

## • Data Table

Table 1: Technical Specification

| Technical Specification     |                              |       |           |
|-----------------------------|------------------------------|-------|-----------|
| Model                       | NGTL 6 – 65 (SO)             |       |           |
| Overall Dimension (mm)      | Width                        | Depth | Height    |
|                             | 600                          | 650   | 360 / 467 |
| Gas Connection (G)          | R. ¾ "                       |       |           |
| Total Nominal Thermal Power | 28 kW                        |       |           |
|                             | 24000 kCal/h                 |       |           |
| Gas Pressure                | Gas G30 / G31 = 28 / 37 mbar |       |           |
| Ignition                    | Manual                       |       |           |

## • Overall Dimension

NGTL 6-65 (SO)

G Gas Connection R 3/4"

DETAIL A SCALE 2: 2.5