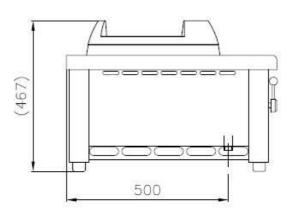

## • Data Table

Table 1: Technical Specification

| Technical Specification     |                              |       |           |
|-----------------------------|------------------------------|-------|-----------|
| Model                       | NGTL 6 – 65 (SO)             |       |           |
| Overall Dimension (mm)      | Width                        | Depth | Height    |
|                             | 600                          | 650   | 360 / 467 |
| Gas Connection (G)          | R. ¾ "                       |       |           |
| Total Nominal Thermal Power | 28 kW                        |       |           |
|                             | 24000 kCal/h                 |       |           |
| Gas Pressure                | Gas G30 / G31 = 28 / 37 mbar |       |           |
| Ignition                    | Manual                       |       |           |

## • Overall Dimension

NGTL 6-65 (SO)

G Gas Connection R 3/4"

DETAIL A SCALE 2: 2.5