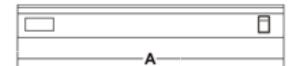

## Technical data

| Model         | PIASTRA SCALDAPIZZA | PIASTRA SCALDAPIZZA VETRO TEMPERATO |
|---------------|---------------------|-------------------------------------|
| Power:        | Watt 430            | Watt 430                            |
| Power source: | 1ph                 | 1ph                                 |
| Temperature:  | °C 0÷60             | °C 0÷60                             |
| A:            | mm 500              | mm 500                              |
| В:            | mm 500              | mm 500                              |
| C:            | mm 90               | mm 90                               |
| Net weight:   | Kg 13,4             | Kg 13,4                             |
| Shipping:     | mm 550x550x150      | mm 550x550x150                      |
| Gross weight: | Kg 15               | Kg 15                               |
| HS-CODE:      | 85167200            |                                     |