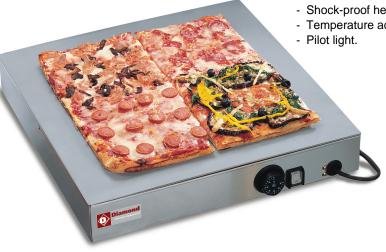

From the Pizza Warmer range, we introduce the model Piastra Scaldapizza with the following features:

- Sturdy and compact structure.
- Made from AISI 340 stainless steel.
- Shock-proof heating elements.
- Temperature adjustable by means of a thermostat ranging from 0 to 60°C.