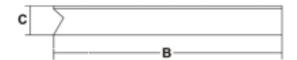

## Technical data

| Model         | PIASTRA SCALDAPIZZA | PIASTRA SCALDAPIZZA VETRO TEMPERATO |
|---------------|---------------------|-------------------------------------|
| Power:        | Watt 430            | Watt 430                            |
| Power source: | 1ph                 | 1ph                                 |
| Temperature:  | °C 0÷60             | °C 0÷60                             |
| A:            | mm 500              | mm 500                              |
| В:            | mm 500              | mm 500                              |
| C:            | mm 90               | mm 90                               |
| Net weight:   | Kg 13,4             | Kg 13,4                             |
| Shipping:     | mm 550x550x150      | mm 550x550x150                      |
| Gross weight: | Kg 15               | Kg 15                               |
| HS-CODE:      | 85167200            |                                     |